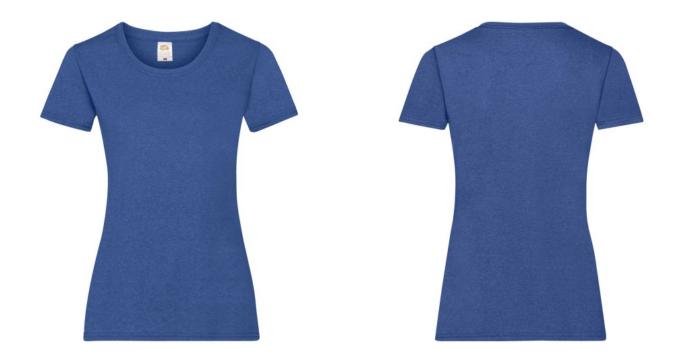

# FRUIT OF THE LOOM, VALUEWEIGHT, WOMEN'S COTTON T-SHIRT, RETRO ASH ROYAL, XL

## **Specification**

Fruit of the Loom, Valueweight, Women's Cotton T-shirt, Retro Ash Royal, XL. Women's T-shirt, 100% cotton composition, 165gm / m2 cotton, branded T-shirt, modern cut, lightweight collar shirt, slightly waisted. Branding: DTG, screen printing, flex, flock